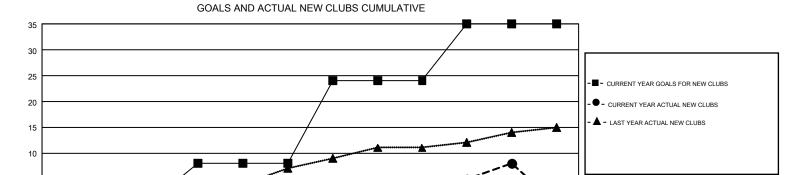

## GMT Constitutional Area 4, Group D

**GMT**: JOOST PAIJMANS

JULY

SEPT

REPORT DOES NOT INCLUDE CLUBS IN UNDISTRICTED AREAS.

| Clubs                 |               |           |               | Members               |                           |                         |                                                    |  |
|-----------------------|---------------|-----------|---------------|-----------------------|---------------------------|-------------------------|----------------------------------------------------|--|
| RESULTS FOR 2017-2018 |               |           |               | RESULTS FOR 2017-2018 |                           |                         |                                                    |  |
| QUARTER               | NEW CLUB GOAL | NEW CLUBS | DROPPED CLUBS | QUARTER               | MEMBER GROWTH NET<br>GOAL | MEMBER GROWTH<br>ACTUAL | DROPPED<br>MEMBERS ACTUAL<br>(including transfers) |  |
| JULY/AUG/SEPT         | 1             | 0         | 10            | JULY/AUG/SEPT         | -20                       | 431                     | 691                                                |  |
| OCT/NOV/DEC           | 7             | 1         | 12            | OCT/NOV/DEC           | 183                       | 502                     | 876                                                |  |
| JAN/FEB/MAR           | 16            | 1         | 4             | JAN/FEB/MAR           | 412                       | 976                     | 545                                                |  |
| APR/MAY/JUNE          | 11            | 6         | 2             | APR/MAY/JUNE          | 242                       | 642                     | 669                                                |  |