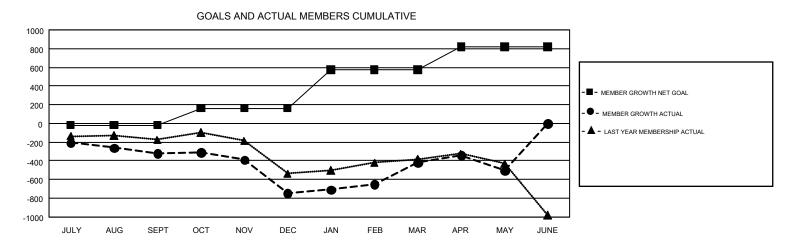

## GMT Constitutional Area 4, Group D

**GMT**: JOOST PAIJMANS

JULY

SEPT

REPORT DOES NOT INCLUDE CLUBS IN UNDISTRICTED AREAS.

| Clubs                 |               |           |               | Members               |                           |                         |                                                    |  |
|-----------------------|---------------|-----------|---------------|-----------------------|---------------------------|-------------------------|----------------------------------------------------|--|
| RESULTS FOR 2017-2018 |               |           |               | RESULTS FOR 2017-2018 |                           |                         |                                                    |  |
| QUARTER               | NEW CLUB GOAL | NEW CLUBS | DROPPED CLUBS | QUARTER               | MEMBER GROWTH NET<br>GOAL | MEMBER GROWTH<br>ACTUAL | DROPPED<br>MEMBERS ACTUAL<br>(including transfers) |  |
| JULY/AUG/SEPT         | 1             | 0         | 10            | JULY/AUG/SEPT         | -20                       | 431                     | 691                                                |  |
| OCT/NOV/DEC           | 7             | 1         | 12            | OCT/NOV/DEC           | 183                       | 502                     | 876                                                |  |
| JAN/FEB/MAR           | 16            | 1         | 4             | JAN/FEB/MAR           | 412                       | 976                     | 545                                                |  |
| APR/MAY/JUNE          | 11            | 6         | 2             | APR/MAY/JUNE          | 242                       | 642                     | 669                                                |  |